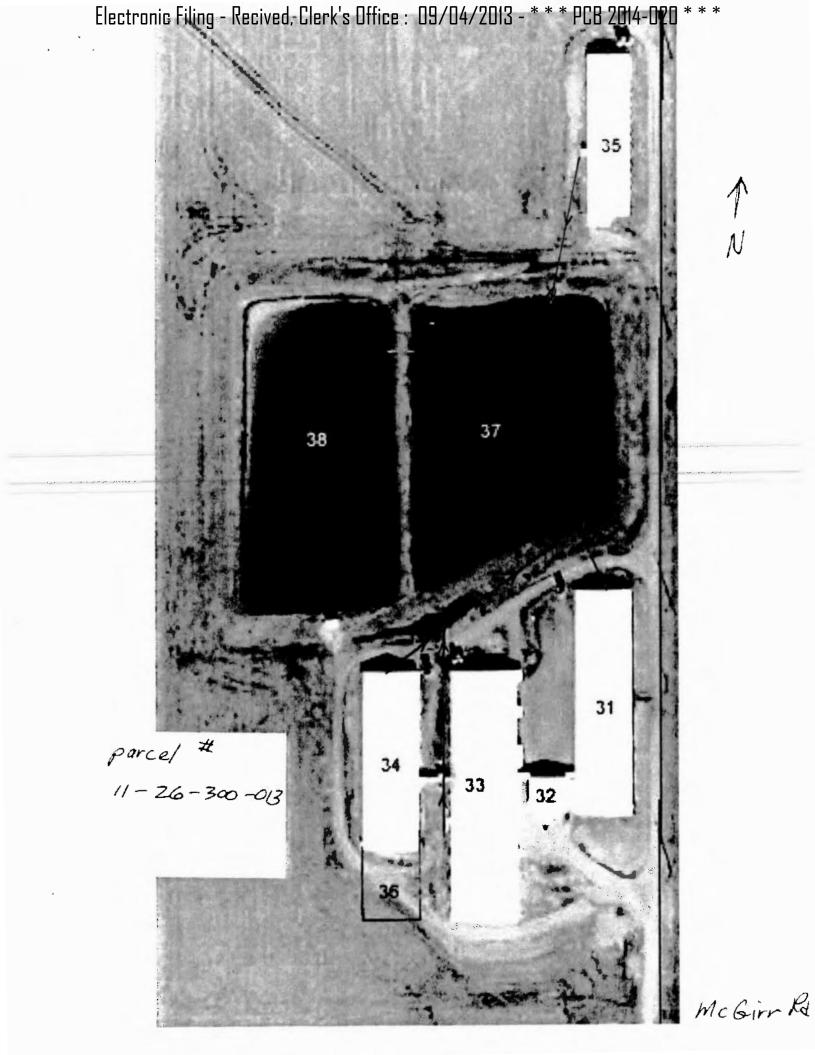

Three 1' x 250' x 8' deep concrete manure pits and slotted floor over the pits in Building #31 Twenty-four 4' x 66' x 7' deep concrete manure pits and slotted floor over the pits in Building #33 Three 4' x 200 x 8' deep concrete manure pits and slotted floor over the pits in Building #34 One 10' x 60' x 8' deep concrete manure pit and slotted floor over the pit in Building #34 Nine 40' x 20' x 8' deep concrete manure pits and slotted floor over the pits in Building #35 One 6' x 6' x 8' deep concrete manure pit and slotted floor over the pit in Building #35 Two 16' x 84' x 4' deep concrete manure pits and slotted floor over the pits in Building

Three 1' x 250'x 8' Deep Concrete Manure Pits with Concrete Slats in Building #31 Twenty-Four 4' x 66'x 7' Deep Concrete Manure Pits with Concrete Slats in Building #33 Three 4' x 200'x 8' Deep Concrete Manure Pits with Concrete Slats in Building #34 One 8' x 220'x 10' Deep Concrete Manure Pit with Concrete Slats in Building #34 Nine 40' x 20'x 2' Deep Concrete Manure Pits with Tri-Bar Slats in Building #35 Nine 6' x 6'x 8" Deep Concrete Manure Pits with Concrete Slats in Building #35 Two 16' x 84' x 4' Deep Concrete Manure Pits with Concrete Slats in Building #36

Johnson-Pate Pork Building description summary

Parcel: 11-26-300-013

| Number | Description        | Built         | Dimensions | Manure pit         | Slats    | Original<br>building<br>cost | Concrete<br>pit & slat<br>cost | % of total cost |
|--------|--------------------|---------------|------------|--------------------|----------|------------------------------|--------------------------------|-----------------|
| 31     | Gestation building | 1993          | 60' x 250' | 3 x 8' x 1' x 250' | concrete | \$159,544                    | \$70,412                       | 44.1%           |
|        | Farrowing building | 1993          | 71' x110'  | 10 x 7' x 4' x 66' | concrete | \$145,662                    | \$30,560                       | 21.0%           |
| 33     | Farrowing building | 1998          | 71' x 110' | 10 x 7' x 4' x 66' | concrete | \$134,481                    | \$64,282                       | 47.8%           |
|        | Farrowing building | 2004          | 71' x 40'  | 4 x 7' x 4' x 66'  | concrete | \$87,901                     | \$25,000                       | 28.4%           |
| 34     | Gestation building | building 1998 | 60' x 200' | 3 x 8' x 4' x 200' | concrete | \$169,721                    | \$84,236                       | 49.6%           |
| 54     | Gestation building | 1990          | 00 x 200   | 10' x 60' x 8'     | concrete | φ109,721                     | Ψ0 <del>4</del> ,230           | 49.070          |
| 35     | Nursery            | 1993/1995     | 44' x 180' | 9 x 40'x 20' x 2'  | Tri-bar  | \$130,971                    | \$42,444                       | 32.4%           |
| 55     |                    |               |            | 8" x 6' x 6'       | concrete | ψ130,971                     |                                |                 |
| 36     | Breeding addition  | 2010          | 60' x 84'  | 2 x 16' x 84' x 4' | concrete | \$177,075                    | \$75,675                       | 42.7%           |

### McGirr Road facility (11-26-300-013)

All buildings utilize pull-plug pits or flush gutters. All manure is pumped into the first stage (#37 on the included aerial photo) of our lagoon through underground PVC piping. The underground piping is depicted on the aerial photo. The first stage bacteria digest most of the manure before it flows into the second stage (#38). Another pump then returns effluent from the second stage back to buildings 31, 33, 34, and 36 where it is used to fill flush tanks or to recharge pull-plug pits. The nursery (#35) has pull-plug pits; the manure is pumped to the lagoon first stage. In the spring and/or fall of each year, the lagoon effluent is pumped via a dragline system and injected into nearby fields.