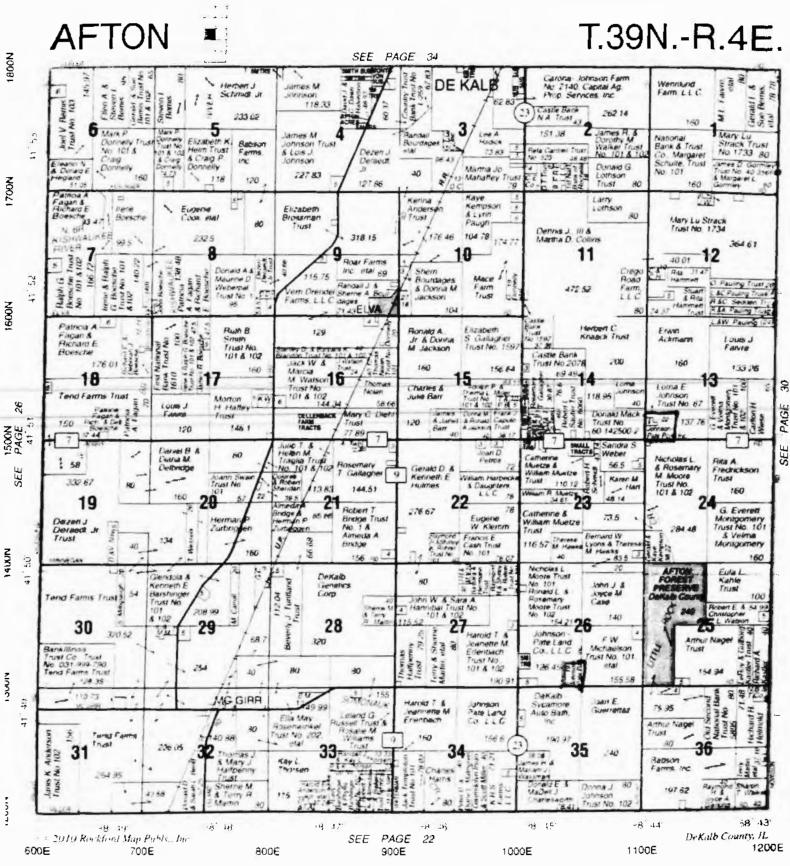

3. The proposed water pollution control facilities in this request are located at Section 26, T39N,

R4E of the 3<sup>rd</sup> PM in DeKalb County, at the above street address and consist of the following:

Both sites are identified on the included Afton Township map and are both located in the watershed of the Little Rock Creek, which passes through the Afton Forest Preserve, located ½ mile from our McGirr Road facility and one mile from our Crego Road facility. Our manure storage facilities are utilized to store manure until it can be applied to crop land and prevent any discharge that might end up in the Little Rock Creek.